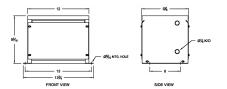

#### **SCHEMATIC/DIAGRAM AND DIMENSION PICTURES**

Single Phase Isolation Transformer with a capacity of 2kVA, transforming 575 Volts to 220/440 Volts