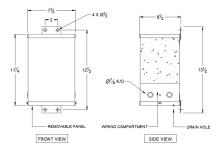

## SCHEMATIC/DIAGRAM AND DIMENSION PICTURES

### SC1.5H1-K/EP

| kVA                        | 1.5                                                                                  |
|----------------------------|--------------------------------------------------------------------------------------|
| Connection                 | 1Ph-1coil-NT-SD                                                                      |
| Primary Voltage            | 460                                                                                  |
| Primary Max Current        | 3.3A                                                                                 |
| Primary Markings           | <u>H1-H2</u>                                                                         |
| Primary Terminals          | <u>Leads</u>                                                                         |
| Secondary Voltage          | 120/240                                                                              |
| Secondary Max Current      | 12.5A                                                                                |
| Secondary Markings         | <u>X1-X3-X2-X4</u>                                                                   |
| Secondary Terminals        | <u>Leads</u>                                                                         |
| Primary Taps               | N/A                                                                                  |
| Conductor Material         | <u>Copper</u>                                                                        |
| Temperatue Rise            | <u>115°C</u>                                                                         |
| Insuation Class            | 180°C                                                                                |
| BIL (Insulation) Level     | <u>10kV</u>                                                                          |
| Efficiency                 | N/A                                                                                  |
| Impedance                  | 1.5 - 3.5%                                                                           |
| Sound (db)                 | 40                                                                                   |
| Enclosure Type             | NEMA 3R Indoor                                                                       |
| Enclosure                  | E3R-1PEP-3                                                                           |
| Finish                     | Polyster Powder Coat – ANSI/ASA 61 Grey                                              |
| Standards & Certifications | CSA Certified File No. LR34493, UL Listed File No. E108255, ISO 9001:2015 Registered |