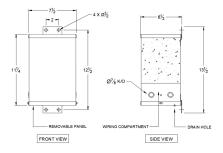

SC1.5H1-K/EP





# **SC1.5H1-K/EP**

\$631.00 CAD

SKU: beef1bc19c75

**Categories:** Encapsulated Isolation Transformer

## SCHEMATIC/DIAGRAM AND DIMENSION PICTURES



#### **PRODUCT SPECIFICATIONS**

| Weight | 40 lbs |
|--------|--------|
| Phases | 1      |



# OFFICIAL QUOTE

### SC1.5H1-K/EP



| kVA                        | 1.5                                                                                  |
|----------------------------|--------------------------------------------------------------------------------------|
| Connection                 | 1Ph-1coil-NT-SD                                                                      |
| Primary Voltage            | 460                                                                                  |
| Primary Max Current        | 3.3A                                                                                 |
| Primary Markings           | <u>H1-H2</u>