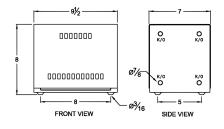

#### **SCHEMATIC/DIAGRAM AND DIMENSION PICTURES**

Single Phase Autotransformer with a capacity of 3kVA, transforming 550 Volts to 220 Volts