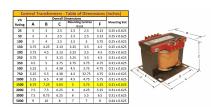

#### **SCHEMATIC/DIAGRAM AND DIMENSION PICTURES**

Single Phase Control Transformer with a capacity of 1500VA, transforming 480 Volts to 240/480 Volts

### **PRODUCT SPECIFICATIONS**

| Weight                     | 70 lbs                                                                               |
|----------------------------|--------------------------------------------------------------------------------------|
| Phases                     | 1                                                                                    |
| Connection                 | 1Ph-CT-SD-SD                                                                         |
| Primary Voltage            | 480                                                                                  |
| Primary Max Current        | 3.13A                                                                                |
| Primary Markings           | H1-H2                                                                                |
| Primary Terminals          | <u>Terminals</u>                                                                     |
| Secondary Voltage          | 240/480                                                                              |
| Secondary Max Current      | 6.25A                                                                                |
| Secondary Markings         | <u>X1-X2-X3-X4</u>                                                                   |
| Secondary Terminals        | <u>Terminals</u>                                                                     |
| Primary Taps               | N/A                                                                                  |
| Conductor Material         | Copper                                                                               |
| Temperatue Rise            | <u>115°C</u>                                                                         |
| Insuation Class            | 180°C (Class F)                                                                      |
| BIL (Insulation) Level     | <u>10kV</u>                                                                          |
| Efficiency (@35% Load) %   | N/A                                                                                  |
| Impedance Range            | <u>5.0 - 7.0%</u>                                                                    |
| Sound (db)                 | 40                                                                                   |
| Enclosure Type             | Core & Coil                                                                          |
| Enclosure Size             | See Core & Coil Chart                                                                |
| Finish/Colour              | N/A                                                                                  |
| Standards & Certifications | CSA Certified File No. LR34493, UL Listed File No. E110286, ISO 9001:2015 Registered |