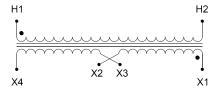

#### **SCHEMATIC/DIAGRAM AND DIMENSION PICTURES**

Single Phase Control Transformer with a capacity of 1500VA, transforming 480 Volts to 240/480 Volts

### **PRODUCT SPECIFICATIONS**

| Weight                     | 70 lbs                                                                               |
|----------------------------|--------------------------------------------------------------------------------------|
| Phases                     | 1                                                                                    |
| Connection                 | 1Ph-CT-SD-SD                                                                         |
| Primary Voltage            | 480                                                                                  |
| Primary Max Current        | 3.13A                                                                                |
| Primary Markings           | H1-H2                                                                                |
| Primary Terminals          | <u>Terminals</u>                                                                     |
| Secondary Voltage          | 240/480                                                                              |
| Secondary Max Current      | 6.25A                                                                                |
| Secondary Markings         | <u>X1-X2-X3-X4</u>                                                                   |
| Secondary Terminals        | <u>Terminals</u>                                                                     |
| Primary Taps               | N/A                                                                                  |
| Conductor Material         | Copper                                                                               |
| Temperatue Rise            | <u>115°C</u>                                                                         |
| Insuation Class            | 180°C (Class F)                                                                      |
| BIL (Insulation) Level     | <u>10kV</u>                                                                          |
| Efficiency (@35% Load) %   | N/A                                                                                  |
| Impedance Range            | <u>5.0 - 7.0%</u>                                                                    |
| Sound (db)                 | 40                                                                                   |
| Enclosure Type             | Core & Coil                                                                          |
| Enclosure Size             | See Core & Coil Chart                                                                |
| Finish/Colour              | N/A                                                                                  |
| Standards & Certifications | CSA Certified File No. LR34493, UL Listed File No. E110286, ISO 9001:2015 Registered |