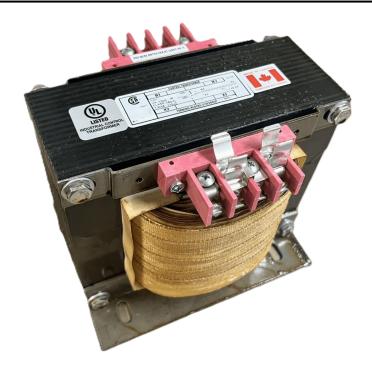

## 1500VA 480 VOLTS TO 240/480 VOLTS SINGLE PHASE CONTROL TRANSFORMER

\$618.80 CAD

Single Phase Control Transformer with a capacity of 1500VA, transforming 480 Volts to 240/480 Volts

**SKU:** CS1500H-L

**Categories:** Control Transformers

#### **SCHEMATIC/DIAGRAM AND DIMENSION PICTURES**

Single Phase Control Transformer with a capacity of 1500VA, transforming 480 Volts to 240/480 Volts