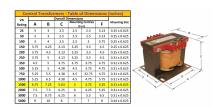

#### **SCHEMATIC/DIAGRAM AND DIMENSION PICTURES**

Single Phase Control Transformer with a capacity of 1500VA, transforming 480 Volts to 240/480 Volts

### **PRODUCT SPECIFICATIONS**

| Weight                     | 70 lbs                                                                               |
|----------------------------|--------------------------------------------------------------------------------------|
| Phases                     | 1                                                                                    |
| Connection                 | 1Ph-CT-SD-SD                                                                         |
| Primary Voltage            | 480                                                                                  |
| Primary Max Current        | 3.13A                                                                                |
| Primary Markings           | H1-H2                                                                                |
| Primary Terminals          | <u>Terminals</u>                                                                     |
| Secondary Voltage          | 240/480                                                                              |
| Secondary Max Current      | 6.25A                                                                                |
| Secondary Markings         | <u>X1-X2-X3-X4</u>                                                                   |
| Secondary Terminals        | <u>Terminals</u>                                                                     |
| Primary Taps               | N/A                                                                                  |
| Conductor Material         | Copper                                                                               |
| Temperatue Rise            | <u>115°C</u>                                                                         |
| Insuation Class            | 180°C (Class F)                                                                      |
| BIL (Insulation) Level     | <u>10kV</u>                                                                          |
| Efficiency (@35% Load) %   | N/A                                                                                  |
| Impedance Range            | <u>5.0 – 7.0%</u>                                                                    |
| Sound (db)                 | 40                                                                                   |
| Enclosure Type             | Core & Coil                                                                          |
| Enclosure Size             | See Core & Coil Chart                                                                |
| Finish/Colour              | N/A                                                                                  |
| Standards & Certifications | CSA Certified File No. LR34493, UL Listed File No. E110286, ISO 9001:2015 Registered |