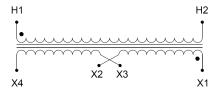

#### **SCHEMATIC/DIAGRAM AND DIMENSION PICTURES**

Single Phase Control Transformer with a capacity of 1500VA, transforming 480 Volts to 240/480 Volts

### **PRODUCT SPECIFICATIONS**

| Weight                     | 70 lbs                                                                               |
|----------------------------|--------------------------------------------------------------------------------------|
| Phases                     | 1                                                                                    |
| Connection                 | 1Ph-CT-SD-SD                                                                         |
| Primary Voltage            | 480                                                                                  |
| Primary Max Current        | 3.13A                                                                                |
| Primary Markings           | H1-H2                                                                                |
| Primary Terminals          | <u>Terminals</u>                                                                     |
| Secondary Voltage          | 240/480                                                                              |
| Secondary Max Current      | 6.25A                                                                                |
| Secondary Markings         | <u>X1-X2-X3-X4</u>                                                                   |
| Secondary Terminals        | <u>Terminals</u>                                                                     |
| Primary Taps               | N/A                                                                                  |
| Conductor Material         | Copper                                                                               |
| Temperatue Rise            | <u>115°C</u>                                                                         |
| Insuation Class            | 180°C (Class F)                                                                      |
| BIL (Insulation) Level     | <u>10kV</u>                                                                          |
| Efficiency (@35% Load) %   | N/A                                                                                  |
| Impedance Range            | <u>5.0 – 7.0%</u>                                                                    |
| Sound (db)                 | 40                                                                                   |
| Enclosure Type             | Core & Coil                                                                          |
| Enclosure Size             | See Core & Coil Chart                                                                |
| Finish/Colour              | N/A                                                                                  |
| Standards & Certifications | CSA Certified File No. LR34493, UL Listed File No. E110286, ISO 9001:2015 Registered |