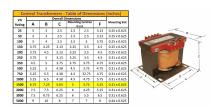

#### **SCHEMATIC/DIAGRAM AND DIMENSION PICTURES**

Single Phase Control Transformer with a capacity of 1500VA, transforming 480 Volts to 240/480 Volts

### **PRODUCT SPECIFICATIONS**

| Weight                     | 70 lbs                                                                               |
|----------------------------|--------------------------------------------------------------------------------------|
| Phases                     | 1                                                                                    |
| Connection                 | 1Ph-CT-SD-SD                                                                         |
| Primary Voltage            | 480                                                                                  |
| Primary Max Current        | 3.13A                                                                                |
| Primary Markings           | H1-H2                                                                                |
| Primary Terminals          | <u>Terminals</u>                                                                     |
| Secondary Voltage          | 240/480                                                                              |
| Secondary Max Current      | 6.25A                                                                                |
| Secondary Markings         | <u>X1-X2-X3-X4</u>                                                                   |
| Secondary Terminals        | <u>Terminals</u>                                                                     |
| Primary Taps               | N/A                                                                                  |
| Conductor Material         | Copper                                                                               |
| Temperatue Rise            | <u>115°C</u>                                                                         |
| Insuation Class            | 180°C (Class F)                                                                      |
| BIL (Insulation) Level     | <u>10kV</u>                                                                          |
| Efficiency (@35% Load) %   | N/A                                                                                  |
| Impedance Range            | <u>5.0 - 7.0%</u>                                                                    |
| Sound (db)                 | 40                                                                                   |
| Enclosure Type             | Core & Coil                                                                          |
| Enclosure Size             | See Core & Coil Chart                                                                |
| Finish/Colour              | N/A                                                                                  |
| Standards & Certifications | CSA Certified File No. LR34493, UL Listed File No. E110286, ISO 9001:2015 Registered |