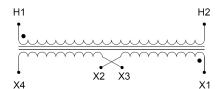

#### **SCHEMATIC/DIAGRAM AND DIMENSION PICTURES**

Single Phase Control Transformer with a capacity of 1500VA, transforming 480 Volts to 240/480 Volts

### **PRODUCT SPECIFICATIONS**

| Weight                     | 70 lbs                                                                               |
|----------------------------|--------------------------------------------------------------------------------------|
| Phases                     | 1                                                                                    |
| Connection                 | 1Ph-CT-SD-SD                                                                         |
| Primary Voltage            | 480                                                                                  |
| Primary Max Current        | 3.13A                                                                                |
| Primary Markings           | H1-H2                                                                                |
| Primary Terminals          | <u>Terminals</u>                                                                     |
| Secondary Voltage          | 240/480                                                                              |
| Secondary Max Current      | 6.25A                                                                                |
| Secondary Markings         | <u>X1-X2-X3-X4</u>                                                                   |
| Secondary Terminals        | <u>Terminals</u>                                                                     |
| Primary Taps               | N/A                                                                                  |
| Conductor Material         | Copper                                                                               |
| Temperatue Rise            | <u>115°C</u>                                                                         |
| Insuation Class            | 180°C (Class F)                                                                      |
| BIL (Insulation) Level     | <u>10kV</u>                                                                          |
| Efficiency (@35% Load) %   | N/A                                                                                  |
| Impedance Range            | <u>5.0 - 7.0%</u>                                                                    |
| Sound (db)                 | 40                                                                                   |
| Enclosure Type             | Core & Coil                                                                          |
| Enclosure Size             | See Core & Coil Chart                                                                |
| Finish/Colour              | N/A                                                                                  |
| Standards & Certifications | CSA Certified File No. LR34493, UL Listed File No. E110286, ISO 9001:2015 Registered |