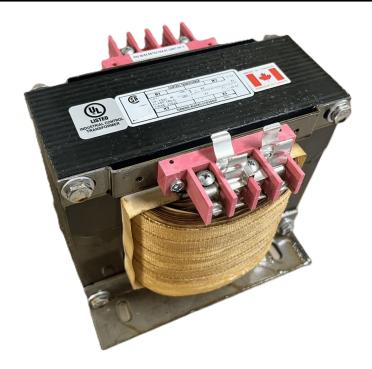

## 1500VA 480 VOLTS TO 240/480 VOLTS SINGLE PHASE CONTROL TRANSFORMER

\$451.72 USD

Single Phase Control Transformer with a capacity of 1500VA, transforming 480 Volts to 240/480 Volts

**SKU:** CS1500H-L

**Categories:** Control Transformers

# 1500VA 480 VOLTS TO 240/480 VOLTS SINGLE PHASE CONTROL TRANSFORMER