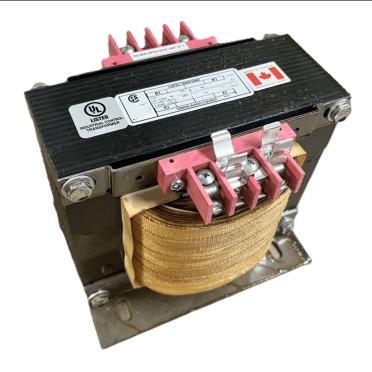

## 1500VA 480 VOLTS TO 240/480 VOLTS SINGLE PHASE CONTROL TRANSFORMER

\$618.80 CAD

Single Phase Control Transformer with a capacity of 1500VA, transforming 480 Volts to 240/480 Volts

**SKU:** CS1500H-L

**Categories:** Control Transformers

#### **SCHEMATIC/DIAGRAM AND DIMENSION PICTURES**

Single Phase Control Transformer with a capacity of 1500VA, transforming 480 Volts to 240/480 Volts