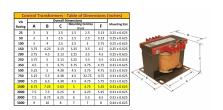

#### **SCHEMATIC/DIAGRAM AND DIMENSION PICTURES**

Single Phase Control Transformer with a capacity of 1500VA, transforming 480 Volts to 240/480 Volts