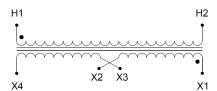

#### **SCHEMATIC/DIAGRAM AND DIMENSION PICTURES**

Single Phase Control Transformer with a capacity of 1500VA, transforming 480 Volts to 240/480 Volts

### **PRODUCT SPECIFICATIONS**

| Weight                     | 70 lbs                                                                               |
|----------------------------|--------------------------------------------------------------------------------------|
| Phases                     | 1                                                                                    |
| Connection                 | 1Ph-CT-SD-SD                                                                         |
| Primary Voltage            | 480                                                                                  |
| Primary Max Current        | 3.13A                                                                                |
| Primary Markings           | H1-H2                                                                                |
| Primary Terminals          | <u>Terminals</u>                                                                     |
| Secondary Voltage          | 240/480                                                                              |
| Secondary Max Current      | 6.25A                                                                                |
| Secondary Markings         | <u>X1-X2-X3-X4</u>                                                                   |
| Secondary Terminals        | <u>Terminals</u>                                                                     |
| Primary Taps               | N/A                                                                                  |
| Conductor Material         | Copper                                                                               |
| Temperatue Rise            | <u>115°C</u>                                                                         |
| Insuation Class            | 180°C (Class F)                                                                      |
| BIL (Insulation) Level     | <u>10kV</u>                                                                          |
| Efficiency (@35% Load) %   | N/A                                                                                  |
| Impedance Range            | <u>5.0 – 7.0%</u>                                                                    |
| Sound (db)                 | 40                                                                                   |
| Enclosure Type             | Core & Coil                                                                          |
| Enclosure Size             | See Core & Coil Chart                                                                |
| Finish/Colour              | N/A                                                                                  |
| Standards & Certifications | CSA Certified File No. LR34493, UL Listed File No. E110286, ISO 9001:2015 Registered |