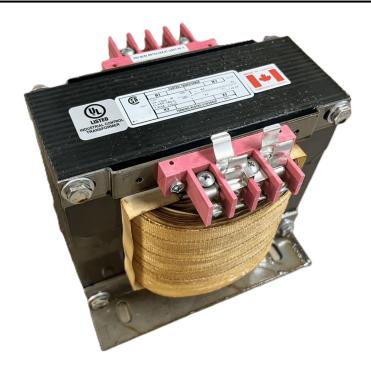

## 1500VA 480 VOLTS TO 240/480 VOLTS SINGLE PHASE CONTROL TRANSFORMER

\$618.80 CAD

Single Phase Control Transformer with a capacity of 1500VA, transforming 480 Volts to 240/480 Volts

**SKU:** CS1500H-L

**Categories:** Control Transformers

#### **SCHEMATIC/DIAGRAM AND DIMENSION PICTURES**

Single Phase Control Transformer with a capacity of 1500VA, transforming 480 Volts to 240/480 Volts