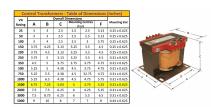

#### **SCHEMATIC/DIAGRAM AND DIMENSION PICTURES**

Single Phase Control Transformer with a capacity of 1500VA, transforming 480 Volts to 240/480 Volts

### **PRODUCT SPECIFICATIONS**

| Weight                     | 70 lbs                                                                               |
|----------------------------|--------------------------------------------------------------------------------------|
| Phases                     | 1                                                                                    |
| Connection                 | 1Ph-CT-SD-SD                                                                         |
| Primary Voltage            | 480                                                                                  |
| Primary Max Current        | 3.13A                                                                                |
| Primary Markings           | H1-H2                                                                                |
| Primary Terminals          | <u>Terminals</u>                                                                     |
| Secondary Voltage          | 240/480                                                                              |
| Secondary Max Current      | 6.25A                                                                                |
| Secondary Markings         | <u>X1-X2-X3-X4</u>                                                                   |
| Secondary Terminals        | <u>Terminals</u>                                                                     |
| Primary Taps               | N/A                                                                                  |
| Conductor Material         | Copper                                                                               |
| Temperatue Rise            | <u>115°C</u>                                                                         |
| Insuation Class            | 180°C (Class F)                                                                      |
| BIL (Insulation) Level     | <u>10kV</u>                                                                          |
| Efficiency (@35% Load) %   | N/A                                                                                  |
| Impedance Range            | <u>5.0 – 7.0%</u>                                                                    |
| Sound (db)                 | 40                                                                                   |
| Enclosure Type             | Core & Coil                                                                          |
| Enclosure Size             | See Core & Coil Chart                                                                |
| Finish/Colour              | N/A                                                                                  |
| Standards & Certifications | CSA Certified File No. LR34493, UL Listed File No. E110286, ISO 9001:2015 Registered |