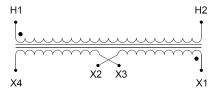

#### SCHEMATIC/DIAGRAM AND DIMENSION PICTURES

Single Phase Control Transformer with a capacity of 1500VA, transforming 480 Volts to 240/480 Volts

**OFFICIAL QUOTE** 

#### **PRODUCT SPECIFICATIONS**

| Weight                     | 70 lbs                                                                                                |
|----------------------------|-------------------------------------------------------------------------------------------------------|
| Phases                     | 1                                                                                                     |
| Connection                 | <u>1Ph-CT-SD-SD</u>                                                                                   |
| Primary Voltage            | <u>480</u>                                                                                            |
| Primary Max Current        | <u>3.13A</u>                                                                                          |
| Primary Markings           | <u>H1-H2</u>                                                                                          |
| Primary Terminals          | Terminals                                                                                             |
| Secondary Voltage          | 240/480                                                                                               |
| Secondary Max Current      | <u>6.25A</u>                                                                                          |
| Secondary Markings         | <u>X1-X2-X3-X4</u>                                                                                    |
| Secondary Terminals        | Terminals                                                                                             |
| Primary Taps               | N/A                                                                                                   |
| Conductor Material         | Copper                                                                                                |
| Temperatue Rise            | <u>115°C</u>                                                                                          |
| Insuation Class            | <u>180°C (Class F)</u>                                                                                |
| BIL (Insulation) Level     | <u>10kV</u>                                                                                           |
| Efficiency (@35% Load) %   | N/A                                                                                                   |
| Impedance Range            | <u>5.0 – 7.0%</u>                                                                                     |
| Sound (db)                 | <u>40</u>                                                                                             |
| Enclosure Type             | Core & Coil                                                                                           |
| Enclosure Size             | See Core & Coil Chart                                                                                 |
| Finish/Colour              | N/A                                                                                                   |
| Standards & Certifications | <u>CSA Certified File No. LR34493, UL Listed File No. E110286, ISO 9001:2015</u><br><u>Registered</u> |