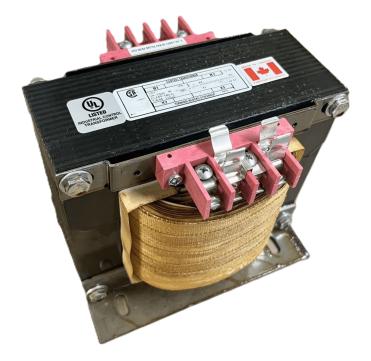

# \$618.80 CAD

Single Phase Control Transformer with a capacity of 1500VA, transforming 480 Volts to 240/480 Volts

SKU: CS1500H-L Categories: <u>Control Transformers</u>

#### SCHEMATIC/DIAGRAM AND DIMENSION PICTURES

Single Phase Control Transformer with a capacity of 1500VA, transforming 480 Volts to 240/480 Volts

**OFFICIAL QUOTE** 

#### 1500VA 480 VOLTS TO 240/480 VOLTS SINGLE PHASE CONTROL TRANSFORMER

| VA                   |            | - |
|----------------------|------------|---|
| Country/Manufacturer | Canada/RPM |   |