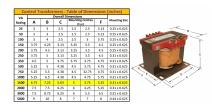

#### SCHEMATIC/DIAGRAM AND DIMENSION PICTURES

Single Phase Control Transformer with a capacity of 1500VA, transforming 480 Volts to 240/480 Volts

**OFFICIAL QUOTE** 

#### **PRODUCT SPECIFICATIONS**

| Weight                     | 70 lbs                                                                                                |
|----------------------------|-------------------------------------------------------------------------------------------------------|
| Phases                     | 1                                                                                                     |
| Connection                 | <u>1Ph-CT-SD-SD</u>                                                                                   |
| Primary Voltage            | <u>480</u>                                                                                            |
| Primary Max Current        | <u>3.13A</u>                                                                                          |
| Primary Markings           | <u>H1-H2</u>                                                                                          |
| Primary Terminals          | Terminals                                                                                             |
| Secondary Voltage          | 240/480                                                                                               |
| Secondary Max Current      | <u>6.25A</u>                                                                                          |
| Secondary Markings         | <u>X1-X2-X3-X4</u>                                                                                    |
| Secondary Terminals        | Terminals                                                                                             |
| Primary Taps               | N/A                                                                                                   |
| Conductor Material         | Copper                                                                                                |
| Temperatue Rise            | <u>115°C</u>                                                                                          |
| Insuation Class            | <u>180°C (Class F)</u>                                                                                |
| BIL (Insulation) Level     | <u>10kV</u>                                                                                           |
| Efficiency (@35% Load) %   | N/A                                                                                                   |
| Impedance Range            | <u>5.0 – 7.0%</u>                                                                                     |
| Sound (db)                 | <u>40</u>                                                                                             |
| Enclosure Type             | Core & Coil                                                                                           |
| Enclosure Size             | See Core & Coil Chart                                                                                 |
| Finish/Colour              | N/A                                                                                                   |
| Standards & Certifications | <u>CSA Certified File No. LR34493, UL Listed File No. E110286, ISO 9001:2015</u><br><u>Registered</u> |