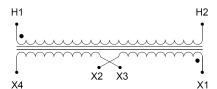

#### **SCHEMATIC/DIAGRAM AND DIMENSION PICTURES**

Single Phase Control Transformer with a capacity of 1500VA, transforming 480 Volts to 240/480 Volts

### **PRODUCT SPECIFICATIONS**

| Weight                     | 70 lbs                                                                               |
|----------------------------|--------------------------------------------------------------------------------------|
| Phases                     | 1                                                                                    |
| Connection                 | 1Ph-CT-SD-SD                                                                         |
| Primary Voltage            | 480                                                                                  |
| Primary Max Current        | 3.13A                                                                                |
| Primary Markings           | H1-H2                                                                                |
| Primary Terminals          | <u>Terminals</u>                                                                     |
| Secondary Voltage          | 240/480                                                                              |
| Secondary Max Current      | 6.25A                                                                                |
| Secondary Markings         | <u>X1-X2-X3-X4</u>                                                                   |
| Secondary Terminals        | <u>Terminals</u>                                                                     |
| Primary Taps               | N/A                                                                                  |
| Conductor Material         | Copper                                                                               |
| Temperatue Rise            | <u>115°C</u>                                                                         |
| Insuation Class            | 180°C (Class F)                                                                      |
| BIL (Insulation) Level     | <u>10kV</u>                                                                          |
| Efficiency (@35% Load) %   | N/A                                                                                  |
| Impedance Range            | <u>5.0 – 7.0%</u>                                                                    |
| Sound (db)                 | 40                                                                                   |
| Enclosure Type             | Core & Coil                                                                          |
| Enclosure Size             | See Core & Coil Chart                                                                |
| Finish/Colour              | N/A                                                                                  |
| Standards & Certifications | CSA Certified File No. LR34493, UL Listed File No. E110286, ISO 9001:2015 Registered |