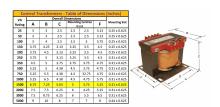

#### **SCHEMATIC/DIAGRAM AND DIMENSION PICTURES**

Single Phase Control Transformer with a capacity of 1500VA, transforming 480 Volts to 240/480 Volts

### **PRODUCT SPECIFICATIONS**

| Weight                     | 70 lbs                                                                               |
|----------------------------|--------------------------------------------------------------------------------------|
| Phases                     | 1                                                                                    |
| Connection                 | 1Ph-CT-SD-SD                                                                         |
| Primary Voltage            | 480                                                                                  |
| Primary Max Current        | 3.13A                                                                                |
| Primary Markings           | H1-H2                                                                                |
| Primary Terminals          | <u>Terminals</u>                                                                     |
| Secondary Voltage          | 240/480                                                                              |
| Secondary Max Current      | 6.25A                                                                                |
| Secondary Markings         | <u>X1-X2-X3-X4</u>                                                                   |
| Secondary Terminals        | <u>Terminals</u>                                                                     |
| Primary Taps               | N/A                                                                                  |
| Conductor Material         | Copper                                                                               |
| Temperatue Rise            | <u>115°C</u>                                                                         |
| Insuation Class            | 180°C (Class F)                                                                      |
| BIL (Insulation) Level     | <u>10kV</u>                                                                          |
| Efficiency (@35% Load) %   | N/A                                                                                  |
| Impedance Range            | <u>5.0 – 7.0%</u>                                                                    |
| Sound (db)                 | 40                                                                                   |
| Enclosure Type             | Core & Coil                                                                          |
| Enclosure Size             | See Core & Coil Chart                                                                |
| Finish/Colour              | N/A                                                                                  |
| Standards & Certifications | CSA Certified File No. LR34493, UL Listed File No. E110286, ISO 9001:2015 Registered |