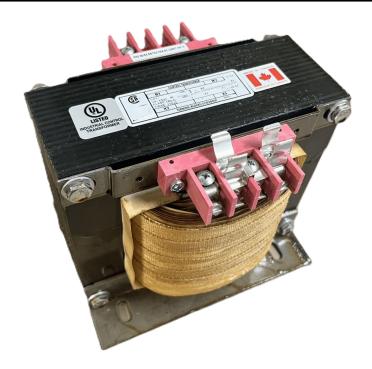

## 1500VA 480 VOLTS TO 240/480 VOLTS SINGLE PHASE CONTROL TRANSFORMER

\$451.72 USD

Single Phase Control Transformer with a capacity of 1500VA, transforming 480 Volts to 240/480 Volts

**SKU:** CS1500H-L

**Categories:** Control Transformers

#### **SCHEMATIC/DIAGRAM AND DIMENSION PICTURES**

Single Phase Control Transformer with a capacity of 1500VA, transforming 480 Volts to 240/480 Volts