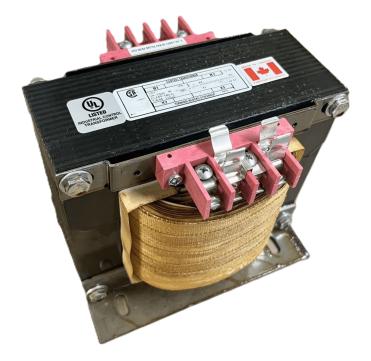

# \$618.80 CAD

Single Phase Control Transformer with a capacity of 1500VA, transforming 480 Volts to 240/480 Volts

SKU: CS1500H-L Categories: <u>Control Transformers</u>

#### **PRODUCT SPECIFICATIONS**

| Weight                     | 70 lbs                                                                                                |
|----------------------------|-------------------------------------------------------------------------------------------------------|
| Phases                     | 1                                                                                                     |
| Connection                 | <u>1Ph-CT-SD-SD</u>                                                                                   |
| Primary Voltage            | <u>480</u>                                                                                            |
| Primary Max Current        | <u>3.13A</u>                                                                                          |
| Primary Markings           | <u>H1-H2</u>                                                                                          |
| Primary Terminals          | Terminals                                                                                             |
| Secondary Voltage          | 240/480                                                                                               |
| Secondary Max Current      | <u>6.25A</u>                                                                                          |
| Secondary Markings         | <u>X1-X2-X3-X4</u>                                                                                    |
| Secondary Terminals        | Terminals                                                                                             |
| Primary Taps               | N/A                                                                                                   |
| Conductor Material         | Copper                                                                                                |
| Temperatue Rise            | <u>115°C</u>                                                                                          |
| Insuation Class            | <u>180°C (Class F)</u>                                                                                |
| BIL (Insulation) Level     | <u>10kV</u>                                                                                           |
| Efficiency (@35% Load) %   | N/A                                                                                                   |
| Impedance Range            | <u>5.0 – 7.0%</u>                                                                                     |
| Sound (db)                 | <u>40</u>                                                                                             |
| Enclosure Type             | Core & Coil                                                                                           |
| Enclosure Size             | See Core & Coil Chart                                                                                 |
| Finish/Colour              | N/A                                                                                                   |
| Standards & Certifications | <u>CSA Certified File No. LR34493, UL Listed File No. E110286, ISO 9001:2015</u><br><u>Registered</u> |