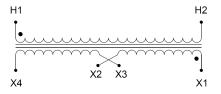

#### SCHEMATIC/DIAGRAM AND DIMENSION PICTURES

Single Phase Control Transformer with a capacity of 1500VA, transforming 480 Volts to 240/480 Volts

**OFFICIAL QUOTE** 

#### **PRODUCT SPECIFICATIONS**

| Weight                     | 70 lbs                                                                                                |
|----------------------------|-------------------------------------------------------------------------------------------------------|
| Phases                     | 1                                                                                                     |
| Connection                 | <u>1Ph-CT-SD-SD</u>                                                                                   |
| Primary Voltage            | <u>480</u>                                                                                            |
| Primary Max Current        | <u>3.13A</u>                                                                                          |
| Primary Markings           | <u>H1-H2</u>                                                                                          |
| Primary Terminals          | Terminals                                                                                             |
| Secondary Voltage          | 240/480                                                                                               |
| Secondary Max Current      | <u>6.25A</u>                                                                                          |
| Secondary Markings         | <u>X1-X2-X3-X4</u>                                                                                    |
| Secondary Terminals        | Terminals                                                                                             |
| Primary Taps               | N/A                                                                                                   |
| Conductor Material         | Copper                                                                                                |
| Temperatue Rise            | <u>115°C</u>                                                                                          |
| Insuation Class            | <u>180°C (Class F)</u>                                                                                |
| BIL (Insulation) Level     | <u>10kV</u>                                                                                           |
| Efficiency (@35% Load) %   | N/A                                                                                                   |
| Impedance Range            | <u>5.0 – 7.0%</u>                                                                                     |
| Sound (db)                 | <u>40</u>                                                                                             |
| Enclosure Type             | Core & Coil                                                                                           |
| Enclosure Size             | See Core & Coil Chart                                                                                 |
| Finish/Colour              | N/A                                                                                                   |
| Standards & Certifications | <u>CSA Certified File No. LR34493, UL Listed File No. E110286, ISO 9001:2015</u><br><u>Registered</u> |