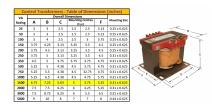

#### SCHEMATIC/DIAGRAM AND DIMENSION PICTURES

Single Phase Control Transformer with a capacity of 1500VA, transforming 480 Volts to 240/480 Volts

**OFFICIAL QUOTE** 