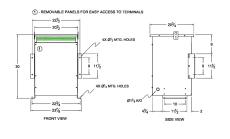

#### **SCHEMATIC/DIAGRAM AND DIMENSION PICTURES**

Three Phase Autotransformer with a capacity of 112.5kVA, transforming 220Y Volts to 120Y Volts