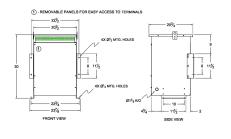

#### **SCHEMATIC/DIAGRAM AND DIMENSION PICTURES**

Three Phase Autotransformer with a capacity of 112.5kVA, transforming 220Y Volts to 120Y Volts