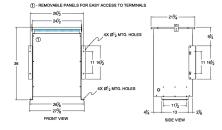

# SCHEMATIC/DIAGRAM AND DIMENSION PICTURES

Three Phase Autotransformer with a capacity of 112.5kVA, transforming 220Y Volts to 460Y Volts

**OFFICIAL QUOTE** 