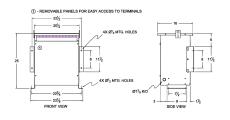

#### **SCHEMATIC/DIAGRAM AND DIMENSION PICTURES**

Three Phase Autotransformer with a capacity of 225kVA, transforming 440Y Volts to 415Y Volts