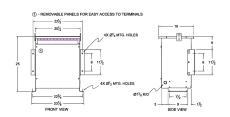

#### **SCHEMATIC/DIAGRAM AND DIMENSION PICTURES**

Three Phase Autotransformer with a capacity of 225kVA, transforming 440Y Volts to 415Y Volts