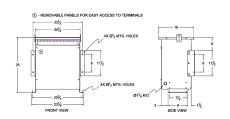

#### **SCHEMATIC/DIAGRAM AND DIMENSION PICTURES**

Three Phase Autotransformer with a capacity of 225kVA, transforming 440Y Volts to 415Y Volts