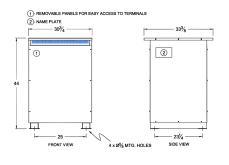

#### SCHEMATIC/DIAGRAM AND DIMENSION PICTURES

Three Phase Autotransformer with a capacity of 225kVA, transforming 440Y Volts to 208Y Volts