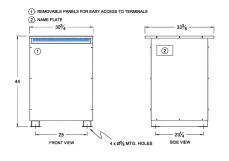

#### SCHEMATIC/DIAGRAM AND DIMENSION PICTURES

Three Phase Autotransformer with a capacity of 225kVA, transforming 440Y Volts to 208Y Volts