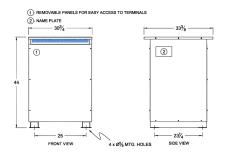

#### SCHEMATIC/DIAGRAM AND DIMENSION PICTURES

Three Phase Autotransformer with a capacity of 225kVA, transforming 440Y Volts to 208Y Volts