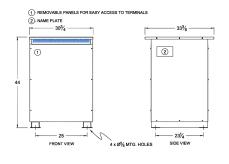

#### SCHEMATIC/DIAGRAM AND DIMENSION PICTURES

Three Phase Autotransformer with a capacity of 225kVA, transforming 440Y Volts to 208Y Volts