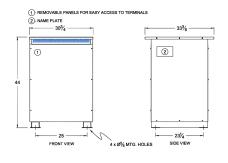

#### SCHEMATIC/DIAGRAM AND DIMENSION PICTURES

Three Phase Autotransformer with a capacity of 225kVA, transforming 440Y Volts to 208Y Volts