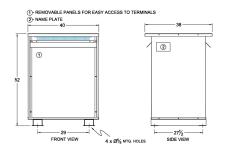

#### **SCHEMATIC/DIAGRAM AND DIMENSION PICTURES**

Three Phase Autotransformer with a capacity of 600kVA, transforming 120Y Volts to 240Y Volts