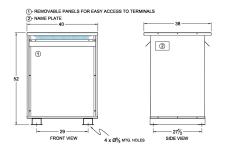

#### **SCHEMATIC/DIAGRAM AND DIMENSION PICTURES**

Three Phase Autotransformer with a capacity of 600kVA, transforming 120Y Volts to 240Y Volts