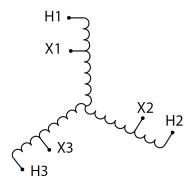

#### **SCHEMATIC/DIAGRAM AND DIMENSION PICTURES**

Three Phase Autotransformer with a capacity of 600kVA, transforming 120Y Volts to 240Y Volts

### **PRODUCT SPECIFICATIONS**

| PRODUCT SPECIFICATIONS     |                                                                                       |
|----------------------------|---------------------------------------------------------------------------------------|
| Weight                     | 1823 lbs                                                                              |
| Phases                     | <u>3</u>                                                                              |
| kVA                        | 600                                                                                   |
| Connection                 | 3PhA-NT-1                                                                             |
| Primary Voltage            | 120                                                                                   |
| Primary Max Current        | 2886.8A                                                                               |
| Primary Markings           | <u>X1-X2-X3</u>                                                                       |
| Primary Terminals          | <u>Pads</u>                                                                           |
| Secondary Voltage          | 240                                                                                   |
| Secondary Max Current      | <u>1443.4A</u>                                                                        |
| Secondary Markings         | <u>H1-H2-H3</u>                                                                       |
| Secondary Terminals        | Pads                                                                                  |
| Primary Taps               | N/A                                                                                   |
| Conductor Material         | Aluminum                                                                              |
| Insulation Class           | 220°C (Class H)                                                                       |
| BIL (Insulation) Level     | 10kV                                                                                  |
| Efficiency (@35% Load) %   | N/A                                                                                   |
| Impedance Range            | 1.5 - 3.5%                                                                            |
| Sound (db)                 | 60                                                                                    |
| Enclosure Type             | NEMA 3R Indoor                                                                        |
| Enclosure Size             | <u>E3R-9</u>                                                                          |
| Finish/Colour              | Polyester Powder Coat – ANSI/ASA 61 Grey                                              |
| Standards & Certifications | CSA Certified File No. LR34493, UL Listed File No. E108255, ISO 9001:2015  Registered |