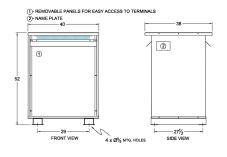

#### **SCHEMATIC/DIAGRAM AND DIMENSION PICTURES**

Three Phase Autotransformer with a capacity of 600kVA, transforming 120Y Volts to 240Y Volts

### **PRODUCT SPECIFICATIONS**

| PRODUCT SPECIFICATIONS     |                                                                                       |
|----------------------------|---------------------------------------------------------------------------------------|
| Weight                     | 1823 lbs                                                                              |
| Phases                     | <u>3</u>                                                                              |
| kVA                        | 600                                                                                   |
| Connection                 | 3PhA-NT-1                                                                             |
| Primary Voltage            | 120                                                                                   |
| Primary Max Current        | 2886.8A                                                                               |
| Primary Markings           | <u>X1-X2-X3</u>                                                                       |
| Primary Terminals          | <u>Pads</u>                                                                           |
| Secondary Voltage          | 240                                                                                   |
| Secondary Max Current      | <u>1443.4A</u>                                                                        |
| Secondary Markings         | <u>H1-H2-H3</u>                                                                       |
| Secondary Terminals        | Pads                                                                                  |
| Primary Taps               | N/A                                                                                   |
| Conductor Material         | Aluminum                                                                              |
| Insulation Class           | 220°C (Class H)                                                                       |
| BIL (Insulation) Level     | 10kV                                                                                  |
| Efficiency (@35% Load) %   | N/A                                                                                   |
| Impedance Range            | 1.5 - 3.5%                                                                            |
| Sound (db)                 | 60                                                                                    |
| Enclosure Type             | NEMA 3R Indoor                                                                        |
| Enclosure Size             | <u>E3R-9</u>                                                                          |
| Finish/Colour              | Polyester Powder Coat – ANSI/ASA 61 Grey                                              |
| Standards & Certifications | CSA Certified File No. LR34493, UL Listed File No. E108255, ISO 9001:2015  Registered |