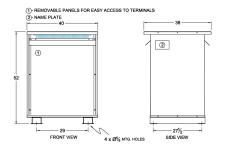

#### **SCHEMATIC/DIAGRAM AND DIMENSION PICTURES**

Three Phase Autotransformer with a capacity of 600kVA, transforming 120Y Volts to 240Y Volts

#### PRODUCT SPECIFICATIONS

| PRODUCT SPECIFICATIONS     |                                                                                      |
|----------------------------|--------------------------------------------------------------------------------------|
| Weight                     | 1823 lbs                                                                             |
| Phases                     | <u>3</u>                                                                             |
| kVA                        | 600                                                                                  |
| Connection                 | 3PhA-NT-1                                                                            |
| Primary Voltage            | 120                                                                                  |
| Primary Max Current        | 2886.8A                                                                              |
| Primary Markings           | <u>X1-X2-X3</u>                                                                      |
| Primary Terminals          | <u>Pads</u>                                                                          |
| Secondary Voltage          | 240                                                                                  |
| Secondary Max Current      | <u>1443.4A</u>                                                                       |
| Secondary Markings         | <u>H1-H2-H3</u>                                                                      |
| Secondary Terminals        | <u>Pads</u>                                                                          |
| Primary Taps               | N/A                                                                                  |
| Conductor Material         | Aluminum                                                                             |
| Insulation Class           | 220°C (Class H)                                                                      |
| BIL (Insulation) Level     | <u>10kV</u>                                                                          |
| Efficiency (@35% Load) %   | N/A                                                                                  |
| Impedance Range            | 1.5 - 3.5%                                                                           |
| Sound (db)                 | 60                                                                                   |
| Enclosure Type             | NEMA 3R Indoor                                                                       |
| Enclosure Size             | <u>E3R-9</u>                                                                         |
| Finish/Colour              | Polyester Powder Coat – ANSI/ASA 61 Grey                                             |
| Standards & Certifications | CSA Certified File No. LR34493, UL Listed File No. E108255, ISO 9001:2015 Registered |