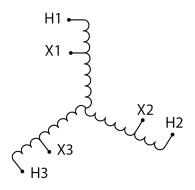

#### **SCHEMATIC/DIAGRAM AND DIMENSION PICTURES**

Three Phase Autotransformer with a capacity of 600kVA, transforming 120Y Volts to 240Y Volts

#### PRODUCT SPECIFICATIONS

| PRODUCT SPECIFICATIONS     |                                                                                      |
|----------------------------|--------------------------------------------------------------------------------------|
| Weight                     | 1823 lbs                                                                             |
| Phases                     | <u>3</u>                                                                             |
| kVA                        | 600                                                                                  |
| Connection                 | 3PhA-NT-1                                                                            |
| Primary Voltage            | 120                                                                                  |
| Primary Max Current        | 2886.8A                                                                              |
| Primary Markings           | <u>X1-X2-X3</u>                                                                      |
| Primary Terminals          | <u>Pads</u>                                                                          |
| Secondary Voltage          | 240                                                                                  |
| Secondary Max Current      | <u>1443.4A</u>                                                                       |
| Secondary Markings         | <u>H1-H2-H3</u>                                                                      |
| Secondary Terminals        | <u>Pads</u>                                                                          |
| Primary Taps               | N/A                                                                                  |
| Conductor Material         | Aluminum                                                                             |
| Insulation Class           | 220°C (Class H)                                                                      |
| BIL (Insulation) Level     | <u>10kV</u>                                                                          |
| Efficiency (@35% Load) %   | N/A                                                                                  |
| Impedance Range            | 1.5 - 3.5%                                                                           |
| Sound (db)                 | 60                                                                                   |
| Enclosure Type             | NEMA 3R Indoor                                                                       |
| Enclosure Size             | <u>E3R-9</u>                                                                         |
| Finish/Colour              | Polyester Powder Coat – ANSI/ASA 61 Grey                                             |
| Standards & Certifications | CSA Certified File No. LR34493, UL Listed File No. E108255, ISO 9001:2015 Registered |