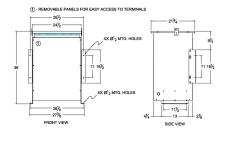

#### SCHEMATIC/DIAGRAM AND DIMENSION PICTURES

Three Phase Autotransformer with a capacity of 300kVA, transforming 600Y Volts to 480Y Volts