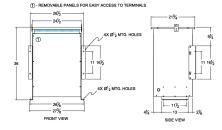

# SCHEMATIC/DIAGRAM AND DIMENSION PICTURES

Three Phase Autotransformer with a capacity of 300kVA, transforming 600Y Volts to 480Y Volts

**OFFICIAL QUOTE** 