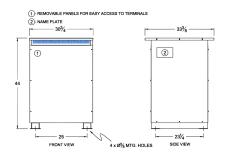

#### SCHEMATIC/DIAGRAM AND DIMENSION PICTURES

Three Phase Autotransformer with a capacity of 300kVA, transforming 600Y Volts to 380Y Volts