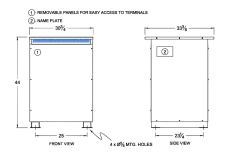

#### SCHEMATIC/DIAGRAM AND DIMENSION PICTURES

Three Phase Autotransformer with a capacity of 300kVA, transforming 600Y Volts to 380Y Volts