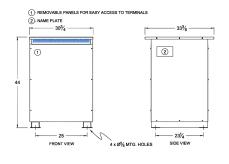

#### SCHEMATIC/DIAGRAM AND DIMENSION PICTURES

Three Phase Autotransformer with a capacity of 300kVA, transforming 600Y Volts to 380Y Volts