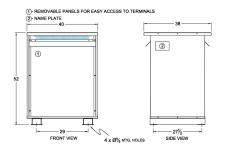

#### **SCHEMATIC/DIAGRAM AND DIMENSION PICTURES**

Three Phase Autotransformer with a capacity of 300kVA, transforming 600Y Volts to 208Y Volts