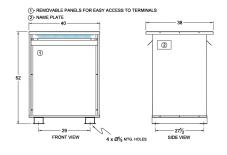

#### **SCHEMATIC/DIAGRAM AND DIMENSION PICTURES**

Three Phase Autotransformer with a capacity of 300kVA, transforming 600Y Volts to 208Y Volts