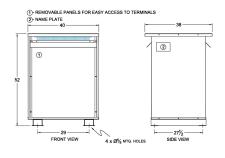

#### **SCHEMATIC/DIAGRAM AND DIMENSION PICTURES**

Three Phase Autotransformer with a capacity of 300kVA, transforming 600Y Volts to 208Y Volts