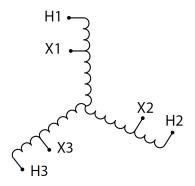

#### **SCHEMATIC/DIAGRAM AND DIMENSION PICTURES**

Three Phase Autotransformer with a capacity of 300kVA, transforming 600Y Volts to 208Y Volts

#### PRODUCT SPECIFICATIONS

| PRODUCT SPECIFICATIONS     |                                                                                      |
|----------------------------|--------------------------------------------------------------------------------------|
| Weight                     | 1765 lbs                                                                             |
| Phases                     | <u>3</u>                                                                             |
| kVA                        | 300                                                                                  |
| Connection                 | 3PhA-NT-1                                                                            |
| Primary Voltage            | 600                                                                                  |
| Primary Max Current        | 288.7A                                                                               |
| Primary Markings           | H1-H2-H3                                                                             |
| Primary Terminals          | <u>Pads</u>                                                                          |
| Secondary Voltage          | 208                                                                                  |
| Secondary Max Current      | 832.7A                                                                               |
| Secondary Markings         | <u>X1-X2-X3</u>                                                                      |
| Secondary Terminals        | <u>Pads</u>                                                                          |
| Primary Taps               | N/A                                                                                  |
| Conductor Material         | Copper                                                                               |
| Insulation Class           | 220°C (Class H)                                                                      |
| BIL (Insulation) Level     | <u>10kV</u>                                                                          |
| Efficiency (@35% Load) %   | N/A                                                                                  |
| Impedance Range            | <u>2.5 – 4.5%</u>                                                                    |
| Sound (db)                 | 60                                                                                   |
| Enclosure Type             | NEMA 3R Indoor                                                                       |
| Enclosure Size             | <u>E3R-9</u>                                                                         |
| Finish/Colour              | Polyester Powder Coat - ANSI/ASA 61 Grey                                             |
| Standards & Certifications | CSA Certified File No. LR34493, UL Listed File No. E108255, ISO 9001:2015 Registered |