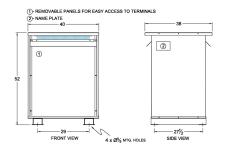

#### **SCHEMATIC/DIAGRAM AND DIMENSION PICTURES**

Three Phase Autotransformer with a capacity of 300kVA, transforming 600Y Volts to 208Y Volts