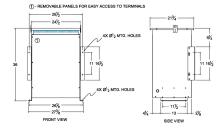

# SCHEMATIC/DIAGRAM AND DIMENSION PICTURES

Single Phase Autotransformer with a capacity of 100kVA, transforming 200 Volts to 460 Volts

**OFFICIAL QUOTE** 