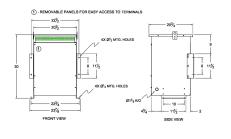

#### **SCHEMATIC/DIAGRAM AND DIMENSION PICTURES**

Three Phase Autotransformer with a capacity of 225kVA, transforming 460Y Volts to 380Y Volts