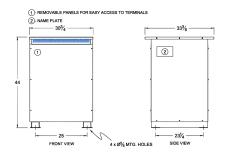

#### SCHEMATIC/DIAGRAM AND DIMENSION PICTURES

Three Phase Autotransformer with a capacity of 225kVA, transforming 460Y Volts to 230Y Volts