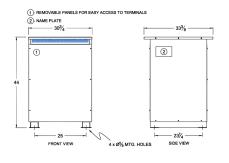

#### SCHEMATIC/DIAGRAM AND DIMENSION PICTURES

Three Phase Autotransformer with a capacity of 225kVA, transforming 460Y Volts to 110Y Volts