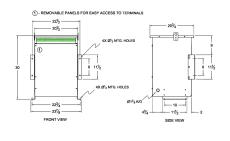

#### **SCHEMATIC/DIAGRAM AND DIMENSION PICTURES**

Three Phase Autotransformer with a capacity of 112.5kVA, transforming 230Y Volts to 380Y Volts