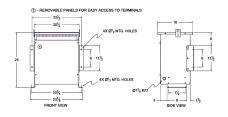

#### **SCHEMATIC/DIAGRAM AND DIMENSION PICTURES**

Three Phase Autotransformer with a capacity of 30kVA, transforming 600Y Volts to 200Y Volts