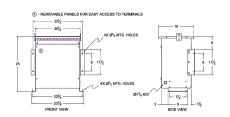

#### **SCHEMATIC/DIAGRAM AND DIMENSION PICTURES**

Three Phase Autotransformer with a capacity of 30kVA, transforming 600Y Volts to 200Y Volts