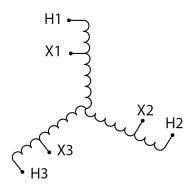

#### **SCHEMATIC/DIAGRAM AND DIMENSION PICTURES**

Three Phase Autotransformer with a capacity of 30kVA, transforming 600Y Volts to 200Y Volts

#### PRODUCT SPECIFICATIONS

| PRODUCT SPECIFICATIONS     |                                                                                       |
|----------------------------|---------------------------------------------------------------------------------------|
| Weight                     | 169 lbs                                                                               |
| Phases                     | <u>3</u>                                                                              |
| kVA                        | 30                                                                                    |
| Connection                 | 3PhA-NT-1                                                                             |
| Primary Voltage            | 600                                                                                   |
| Primary Max Current        | 28.9A                                                                                 |
| Primary Markings           | H1-H2-H3                                                                              |
| Primary Terminals          | Terminal Blocks                                                                       |
| Secondary Voltage          | 200                                                                                   |
| Secondary Max Current      | 86.6A                                                                                 |
| Secondary Markings         | <u>X1-X2-X3</u>                                                                       |
| Secondary Terminals        | #2/0-6 AWG                                                                            |
| Primary Taps               | N/A                                                                                   |
| Conductor Material         | Copper                                                                                |
| Insulation Class           | 220°C (Class H)                                                                       |
| BIL (Insulation) Level     | 10kV                                                                                  |
| Efficiency (@35% Load) %   | N/A                                                                                   |
| Impedance Range            | 2.5 - 4.5%                                                                            |
| Sound (db)                 | 45                                                                                    |
| Enclosure Type             | NEMA 3R Indoor                                                                        |
| Enclosure Size             | <u>E3R-5</u>                                                                          |
| Finish/Colour              | Polyester Powder Coat - ANSI/ASA 61 Grey                                              |
| Standards & Certifications | CSA Certified File No. LR34493, UL Listed File No. E108255, ISO 9001:2015  Registered |