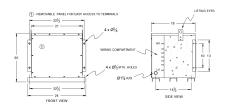

# **OFFICIAL QUOTE**

#### BA30J-N1/EP





# BA30J-N1/EP

\$4,890.16 USD

**SKU:** 7803c30757e8

**Categories:** Encapsulated Isolation Transformer

# **SCHEMATIC/DIAGRAM AND DIMENSION PICTURES**





### **PRODUCT SPECIFICATIONS**

| Weight              | 520 lbs        |
|---------------------|----------------|
| Phases              | 3              |
| kVA                 | 30             |
| Connection          | 3Ph-DY-5T-SD   |
| Primary Voltage     | 600            |
| Primary Max Current | 28.9A          |
| Primary Markings    | <u>H1-H2-3</u> |
| Primary Terminals   | #2-14 AWG      |



# **OFFICIAL QUOTE**

#### BA30J-N1/EP



| Secondary Voltage          | <u>400Y/231</u>                                                                      |
|----------------------------|--------------------------------------------------------------------------------------|
| Secondary Markings         | <u>X0-X1-X2-X3</u>