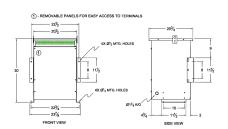

#### **SCHEMATIC/DIAGRAM AND DIMENSION PICTURES**

Three Phase Isolation Transformer with a capacity of 30kVA, transforming 600 Volts to 415Y/240 Volts