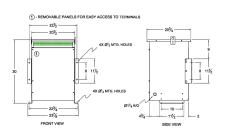

#### **SCHEMATIC/DIAGRAM AND DIMENSION PICTURES**

Three Phase Isolation Transformer with a capacity of 30kVA, transforming 600 Volts to 415Y/240 Volts