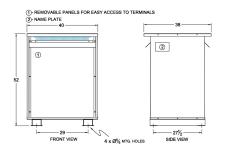

#### **SCHEMATIC/DIAGRAM AND DIMENSION PICTURES**

Three Phase Autotransformer with a capacity of 1000kVA, transforming 208Y Volts to 277Y Volts