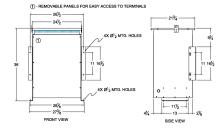

# SCHEMATIC/DIAGRAM AND DIMENSION PICTURES

Three Phase Autotransformer with a capacity of 2000kVA, transforming 416Y Volts to 400Y Volts

**OFFICIAL QUOTE** 