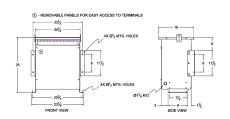

#### **SCHEMATIC/DIAGRAM AND DIMENSION PICTURES**

Three Phase Autotransformer with a capacity of 112.5kVA, transforming 240Y Volts to 208Y Volts