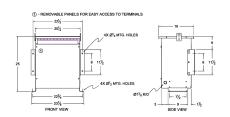

#### **SCHEMATIC/DIAGRAM AND DIMENSION PICTURES**

Three Phase Autotransformer with a capacity of 112.5kVA, transforming 240Y Volts to 208Y Volts